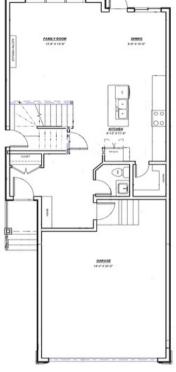

## 39 PENN PLACE AVAILABLE SUMMER 2023

SINGLE FAMILY HOME: 1906 Sqft DOUBLE ATTACHED GARAGE BEDROOMS: 3 BATHS 2.5

## PROPERTY FEATURES

PROGRESSIVE HOME WARRANTY
8' OVERHEAD GARAGE DOOR
DUAL STAGE 96% HIGH EFFICIENCY FURNACE
PRE-CAST CONCRETE FRONT STEPS
9' MAIN FLOOR & BASEMENT CEILINGS
TRIPLE PANE WINDOWS
EXTERIOR VINYL SIDING, PANELS & STONES
SIDE ENTRY
35 YEAR ASPHALT SHINGLES
ROUNDED DRYWALL CORNERS THROUGHOUT
GAS FIRE PLACE
LUXURIOUS OPEN TO ABOVE IN GREAT ROOM
MAIN FLOOR DEN
MUDROOM W SEATING BENCH & JACKET HOOKS

## HOME FEATURES

\$3,500 APPLIANCE CREDIT
QUARTZ COUNTERTOPS THROUGHOUT
LUXURY VINYL PLANK ON MAIN LEVEL
SOFT CLOSE CABINETS
FULL HEIGHT KITCHEN BACKSPLASH
CERAMIC TILE IN BATHROOM & LAUNDRY ROOM
DRAIN IN GARAGE
METAL SPINDLE RAILINGS
DUAL VANITY IN PRIMARY ENSUITE
5" BASESBOARDS
VANITY SINK IN POWDER ROOM
CALIFORNIA TEXTURED CEILINGS
MDF SHELVING THROUGHOUT