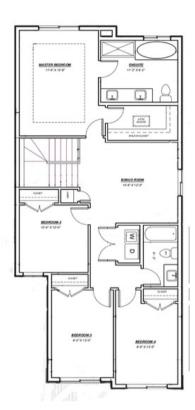

## 39 PENN PLACE AVAILABLE SUMMER 2023

SINGLE FAMILY HOME: 1906 Sqft DOUBLE ATTACHED GARAGE BEDROOMS: 3 BATHS 2.5

## PROPERTY FEATURES

PROGRESSIVE HOME WARRANTY
8' OVERHEAD GARAGE DOOR
DUAL STAGE 96% HIGH EFFICIENCY FURNACE
PRE-CAST CONCRETE FRONT STEPS
9' MAIN FLOOR & BASEMENT CEILINGS
TRIPLE PANE WINDOWS
EXTERIOR VINYL SIDING, PANELS & STONES
SIDE ENTRY
35 YEAR ASPHALT SHINGLES
ROUNDED DRYWALL CORNERS THROUGHOUT
GAS FIRE PLACE
LUXURIOUS OPEN TO ABOVE IN GREAT ROOM
MAIN FLOOR DEN
MUDROOM W SEATING BENCH & JACKET HOOKS

## HOME FEATURES

\$3,500 APPLIANCE CREDIT
QUARTZ COUNTERTOPS THROUGHOUT
LUXURY VINYL PLANK ON MAIN LEVEL
SOFT CLOSE CABINETS
FULL HEIGHT KITCHEN BACKSPLASH
CERAMIC TILE IN BATHROOM & LAUNDRY ROOM
DRAIN IN GARAGE
METAL SPINDLE RAILINGS
DUAL VANITY IN PRIMARY ENSUITE
5" BASESBOARDS
VANITY SINK IN POWDER ROOM
CALIFORNIA TEXTURED CEILINGS
MDF SHELVING THROUGHOUT