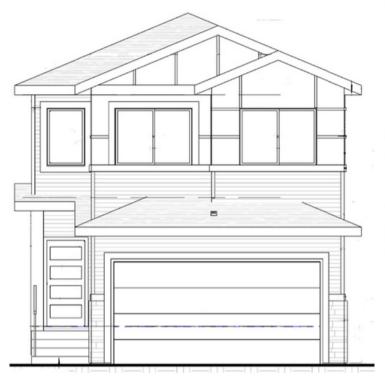

## 39 PENN PLACE AVAILABLE SUMMER 2023

SINGLE FAMILY HOME: 1906 Sqft DOUBLE ATTACHED GARAGE BEDROOMS: 3 BATHS 2.5