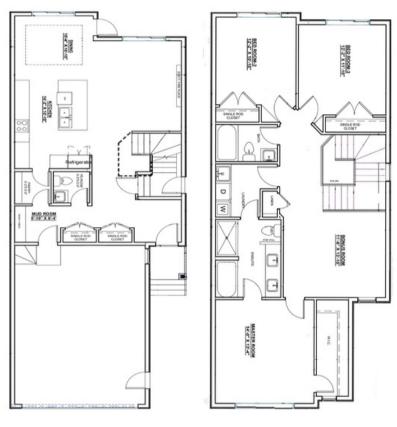

## 37 PENN PLACE AVAILABLE SUMMER 2023

SINGLE FAMILY HOME: 1927 Sqft DOUBLE ATTACHED GARAGE BEDROOMS: 3 BATHS 2.5

## PROPERTY FEATURES

PROGRESSIVE HOME WARRANTY
8' OVERHEAD GARAGE DOOR
DUAL STAGE 96% HIGH EFFICIENCY FURNACE
PRE-CAST CONCRETE FRONT STEPS
9' MAIN FLOOR & BASEMENT CEILINGS
TRIPLE PANE WINDOWS
EXTERIOR VINYL SIDING, PANELS & STONES
SIDE ENTRY
35 YEAR ASPHALT SHINGLES
ROUNDED DRYWALL CORNERS THROUGHOUT
ELECTRIC FIRE PLACE
MUDROOM W SEATING BENCH & JACKET HOOKS

## HOME FEATURES

\$3,500 APPLIANCE CREDIT
QUARTZ COUNTERTOPS THROUGHOUT
LUXURY VINYL PLANK ON MAIN LEVEL
SOFT CLOSE CABINETS
FULL HEIGHT KITCHEN BACKSPLASH
CERAMIC TILE IN BATHROOM & LAUNDRY ROOM
DRAIN IN GARAGE
METAL SPINDLE RAILINGS
DUAL VANITY IN PRIMARY ENSUITE
5" BASESBOARDS
VANITY SINK IN POWDER ROOM
CALIFORNIA TEXTURED CEILINGS
MDF SHELVING THROUGHOUT