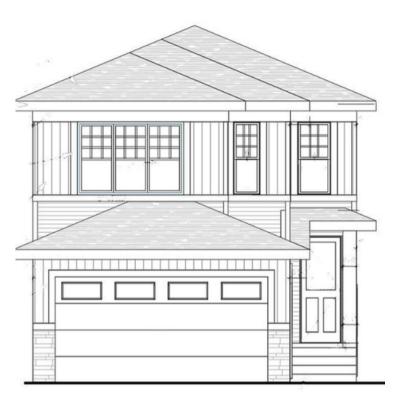

## 37 PENN PLACE AVAILABLE SUMMER 2023

SINGLE FAMILY HOME: 1927 Sqft DOUBLE ATTACHED GARAGE BEDROOMS: 3 BATHS 2.5